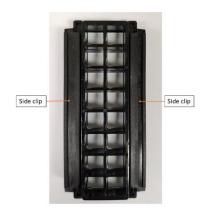

3. Snap the side clips as shown in Figure 3.

Figure 3

4. Install all 3 chamber modules according to the instruction step 1-3 and place the assembled modules in chamber rack (Figure 4).

Figure 4

5. Cover the chamber with the lid, as shown in figure 5.