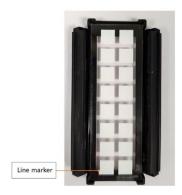

## Instructions for Assembling OmicsArray™ Slide Incubation Chamber Set (PA105)

1. Place the glass slide over the base, ensure the array side is facing up (the line mark should be on the bottom left side as show in the figure 1).

Figure 1

2. Place the chamber and gasket module on the slide, as shown in the figure 2.

Figure 2

Attention: When placing the chamber and gasket module, it must be placed in the groove and kept flat, otherwise it may cause the damage of the array.