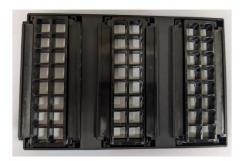

3. Snap the side clips as shown in Figure 3.

Figure 3

4. Install all 3 chamber modules according to the instruction step 1-3 and place the assembled modules in chamber rack (Figure 4).

Figure 4

5. Cover the chamber with the lid, as shown in figure 5.