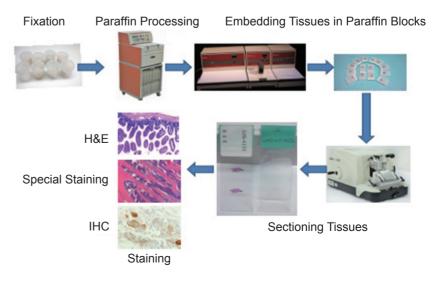

# VitroView<sup>™</sup> Histology Services

GeneCopoeia provides full histology services with high quality, competitive pricing, and fast turnaround.

Located in Rockville, Maryland, USA, we receive mail orders and also provide FREE PICKUP and DELIVERY for local customers.

## GeneCopoeia provides the following histology services

# Whole histological preparation of mammalian species Paraffin processing Serial sections H&E stain RNAse cutting precaution Decalcified bone techniques

Special stain

#### Paraffin-embedding/Sectioning for culture cells

**Cryotomy (frozen sections)** 

#### **Immunohistochemistry**

Immunofluorescent (IF) stain (Single or double antibody staining)

In situ apoptosis (TUNNEL) assay

#### In Situ BrdU cell proliferation assay